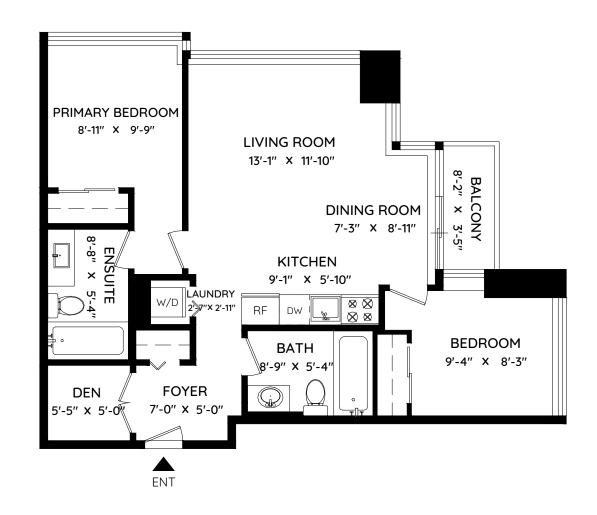

## **2009 - 13380 108 AVENUE** SURREY, BC

| LIVING AREA    | 760 SQ.FT. |
|----------------|------------|
| BALCONY        | 31 SQ.FT.  |
| CEILING HEIGHT | 8'-0''     |

604 377 1246 kangrealty@gmail.com

0 ft 3 ft 5 ft

10 ft

The floor plan and measurements are approximate, typically within +/- 2%. These are intended strictly for advertising purposes. They may encompass unfinished areas and are not intended for architectural or construction applications. There may be variances in the numbers if there were restrictions on property access or if taking precise measurements at the time of measuring isn't feasible. E&O insured